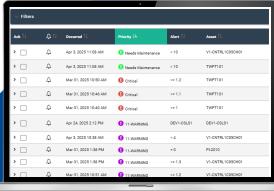

#### Smart Alert Management

Centralizes alerts from all connected systems and devices into a single dashboard to normalize, prioritize, and visualize issues across your operation for faster decision-making.

## Streamlined Alert Resolution

Tracks every step of the alert resolution process through lightweight workflows with customizable permission states and full life cycle logging for compliance and improvement.

### **Anywhere Notifications**

Delivers proactive, shift- and schedule-aware alerts via email or text messaging, providing real-time insights into equipment health and plant conditions, whether on-site or remote.