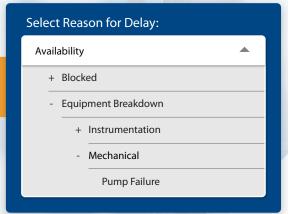

**DETERMINE** how batch performance impacts your production schedule.

'REASONS' CATEGORIZED IN A LOGICAL HIERARCHY FOR ANALYSIS