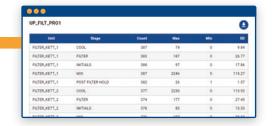

#### VIEW BATCH STAGE PERFORMANCE

Instantly see: Counts, Min & Max and Standard Deviation

TRACK LOST TIME OF UNITS

REVIEW REAL-TIME AND HISTORIC BATCH COMPARISON