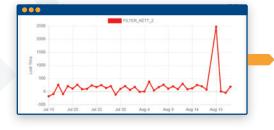

### COMPARE CURRENT DATA TO HISTORICAL BATCHES:

- When is the current batch going to be completed?
- Is the current batch progressing normally, ahead or behind schedule?
- Are there anomalies in the current batch influencing the completion time?