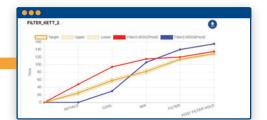

### COMPARE CURRENT DATA TO HISTORICAL BATCHES:

- When is the current batch going to be completed?
- Is the current batch progressing normally, ahead or behind schedule?
- Are there anomalies in the current batch influencing the completion time?