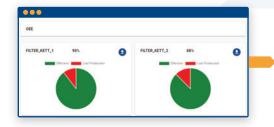

## CONTINUOUS IMPROVEMENT PLATFORM

MAKE INFORMED DECISIONS TO JUSTIFY CAPITAL EXPENDITURES WITH REAL DATA TO BACK UP YOUR INTUITIONS.

AUTOMATICALLY CALCULATE OVERALL EQUIPMENT EFFECTIVENESS (OEE)