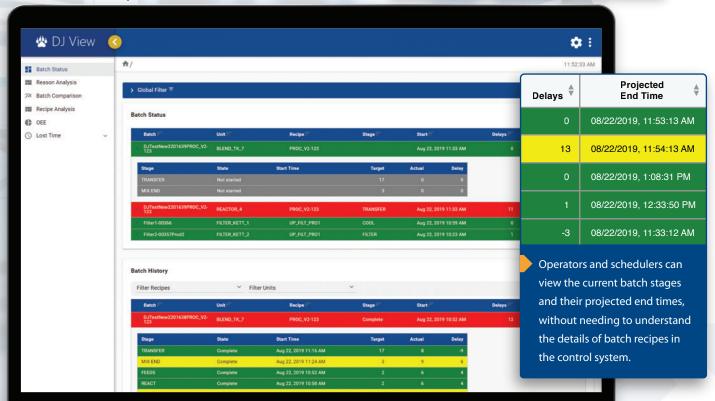

#### **OPERATORS / SCHEDULERS DASHBOARD**

### COMPARE CURRENT DATA TO HISTORICAL BATCHES:

- When is the current batch going to be completed?
- Is the current batch progressing normally, ahead or behind schedule?
- Are there anomalies in the current batch influencing the completion time?