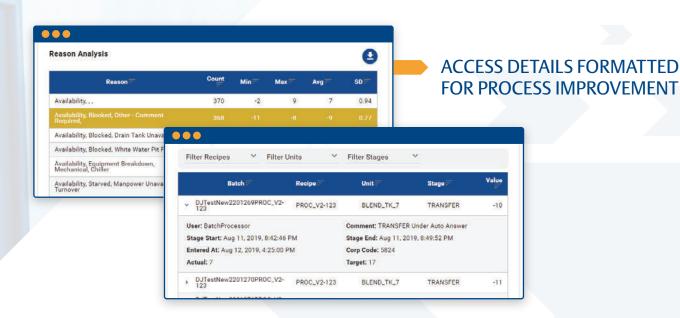

#### VIEW BATCH STAGE PERFORMANCE

Instantly see: Counts, Min & Max and Standard Deviation

TRACK LOST TIME OF UNITS

REVIEW REAL-TIME AND HISTORIC BATCH COMPARISON