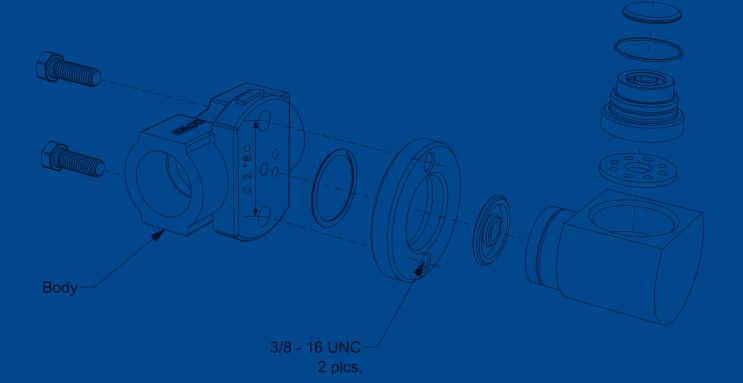

## **Problem Solved**

Many solutions rely on 2-bolt universal connector bodies, often side-entry, complicating the installation of advanced steam trap systems. The UC-A Adapter allows for retrofitting existing systems with the Yarway 700 Unibody, positioning Yarway 711/721 disk traps optimally for peak efficiency.

#### **Universal Compatibility**

Fits 2-bolt universal connector bodies (NPS  $\frac{1}{2}$ ,  $\frac{3}{4}$ , and 1 / DN 10, 15, and 25).

#### **Angled Design**

Perfectly aligns with side-entry competitor products like those from Watson McDaniel, Armstrong, Spirax Sarco, & TLV.

#### **Optimal Orientation**

Installs Yarway 711/721 disk traps in the most effective position.

#### **Quick Change Kit**

Keeps the competitor's universal connector body inline.