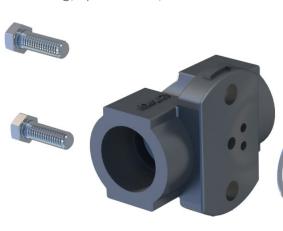

## **Problem Solved**

Many solutions rely on 2-bolt universal connector bodies, often side-entry, complicating the installation of advanced steam trap systems. The UC-A Adapter allows for retrofitting existing systems with the Yarway 700 Unibody, positioning Yarway 711/721 disk traps optimally for peak efficiency.

#### **Universal Compatibility**

Fits 2-bolt universal connector bodies (NPS  $\frac{1}{2}$ ,  $\frac{3}{4}$ , and 1 / DN 10, 15, and 25).