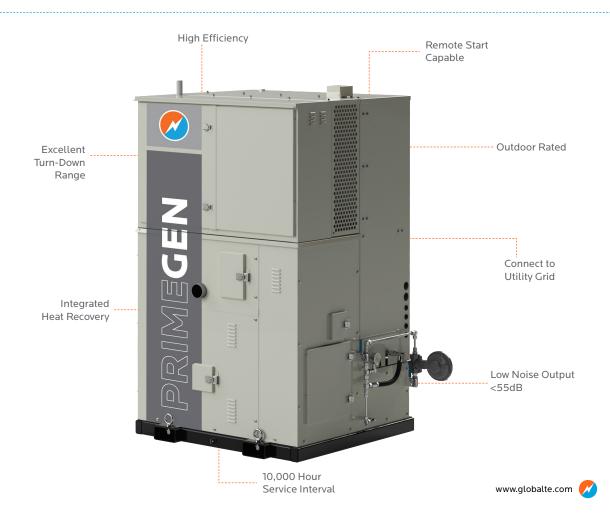

Low Maintenance

Low Noise (<55db)
Low Vibration

Flexible Fuel Options

High Efficiency Generator

#### BREATHE EZ

Tried, tested and true technology is easily fieldmaintainable with a lower total cost of ownership (TCO) than competitive technologies.

#### **4 Hour Service Time**

Save time and money.

Easily maintainable in approx four hours, just once every 8,000–10,000 hours

Maintenance Cost

Fuel Cost (NG)

#### **75% More Efficient**

Consumes up to 50% less fuel than competitive technologies and over 75% less fuel when combined with solar.

Power where you need it.®

www.globalte.com