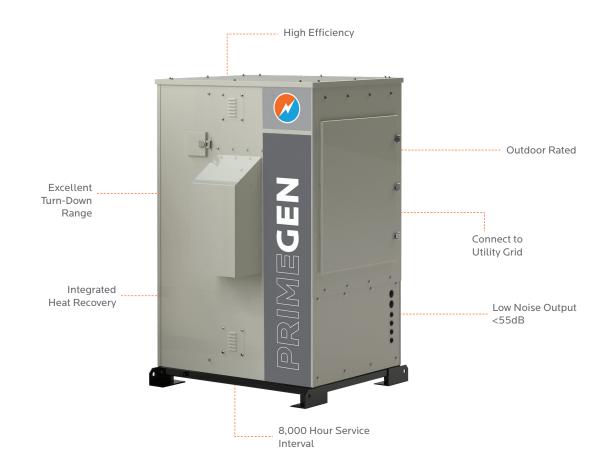

Low Maintenance

Low Noise (<55db)
Low Vibration

Flexible Fuel Options

High Efficiency Generator

#### **4 Hour Service Time**

Save time and money.

Easily maintainable in approx four hours, just once every 8,000–10,000 hours

Maintenance Cost

Fuel Cost (NG)

#### **75% More Efficient**

Consumes up to 50% less fuel than competitive technologies and over 75% less fuel when combined with solar.

Power where you need it.®

www.globalte.com