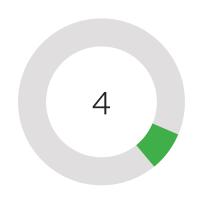

#### **4 Hour Service Time**

Save time and money.

Easily maintainable in approx four hours, just once every 8,000–10,000 hours

Maintenance Cost

Fuel Cost (NG)