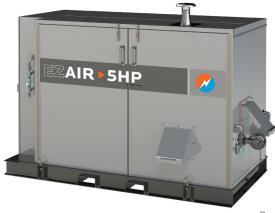

# \* EZAIR

EZAIR 2HP 5HP

#### Available in:

- Full Enclosure
- Reach-In
- Open Skid

Reach-in model shown