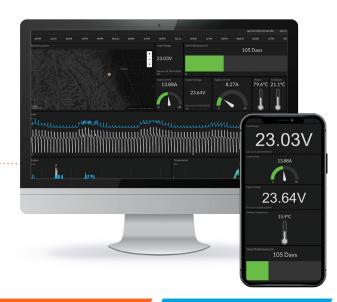

# 24/7/365 ANYTIME ANYWHERE

**M** 

Easily access critical system information anytime from anywhere in the world via your PC or mobile device with GPT's optional remote monitoring service.

**Location & Status** 

**Maintenance Minder** 

**Load Current & Voltage** 

**Air Flow Measurement** 

#### **Remote Monitoring**

Check the status of your EZ-AIR system anytime, anywhere in the world via PC or mobile device.